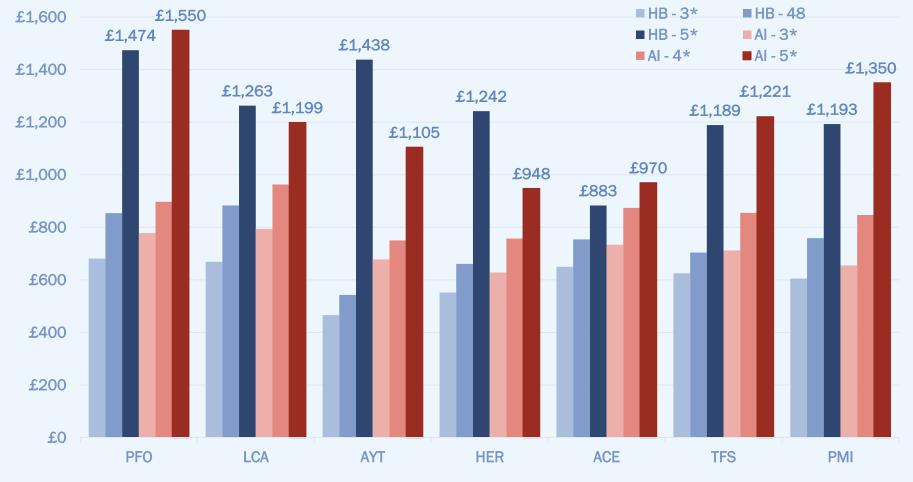

### JET2HOLIDAYS HOLIDAY SALES PRICE COMPARISON

#### JET2HOLIDAYS HB / AI SELLING PRICE COMPARISON

\* S19 Actual Selling Prices based on 7nt MAN on 10/02/19