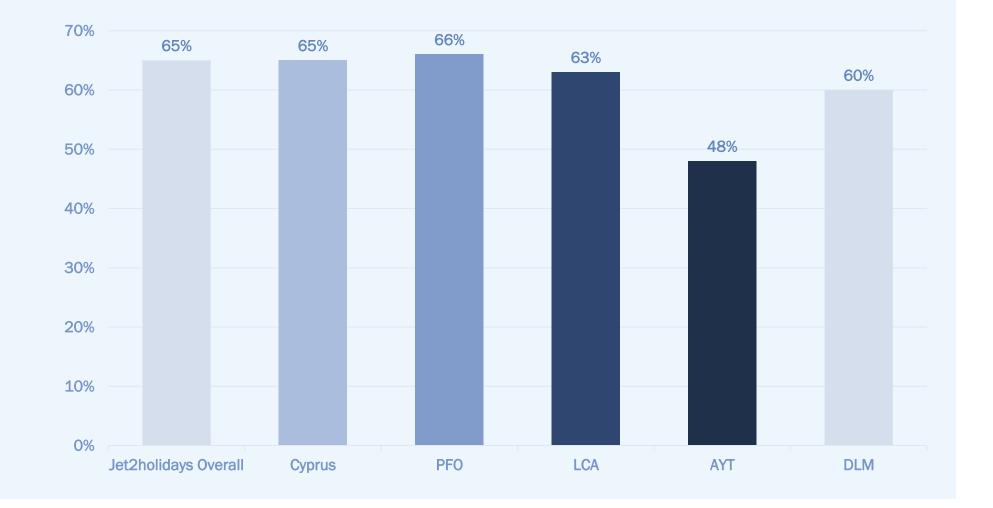

Tenerife, soon followed by Lanzarote, Cyprus and Costa del Sol.
- From Summer 2018 all 4 Canary Islands were served, making the service available across 9 destinations.
- For Summer 2019 Costa Brava has been added.
- In total Free Resort Flight Check In will be available in 271 hotels & 50 in Cyprus
- Free Resort Flight Check-In alone employs 618 staff utilising 66 Jet2holidays branded trucks





### JET2.COM & JET2HOLIDAYS QUALITY & AWARDS



#### **RECOMMEND VS COMPETITORS**

How likely are you to recommend your Tour Operator (out of 10)?





#### **RECOMMEND VS COMPETITORS – BRAND ATTRIBUTES**



Source: Large scale independent survey conducted by Trinity McQueen with Northern & Southern Leisure Travellers in the UK. Dec 2018.



#### **JET2HOLIDAYS NET PROMOTER SCORE SUMMER 2018**





#### **JET2.COM AWARDS**







#### **TRUST PILOT**



| Easyjet         |     |  |  |  |  |  |  |
|-----------------|-----|--|--|--|--|--|--|
| Reviews 2,874 • | Bad |  |  |  |  |  |  |
| $\star$ $\star$ |     |  |  |  |  |  |  |



### TUI Reviews 2,253 • Poor



Ryanair Reviews 3,788 • Bad  $\checkmark$   $\checkmark$   $\checkmark$   $\checkmark$   $\checkmark$ 



#### Thomas Cook

Reviews 1,222 • Bad









### MARKET STATS & FLEET COMPARISON



#### THE UK MARKET TO CYPRUS S19

Summer 19 performance to date: Jet2holidays vs the Package Market (source GFK)

Overall Market -3.5%





#### THE UK MARKET TO PAPHOS S19

Summer 19 performance to date: Jet2holidays vs the Package Market (source GFK)

Overall Market -3.6%





#### THE UK MARKET TO LARNACA S19

Summer 19 performance