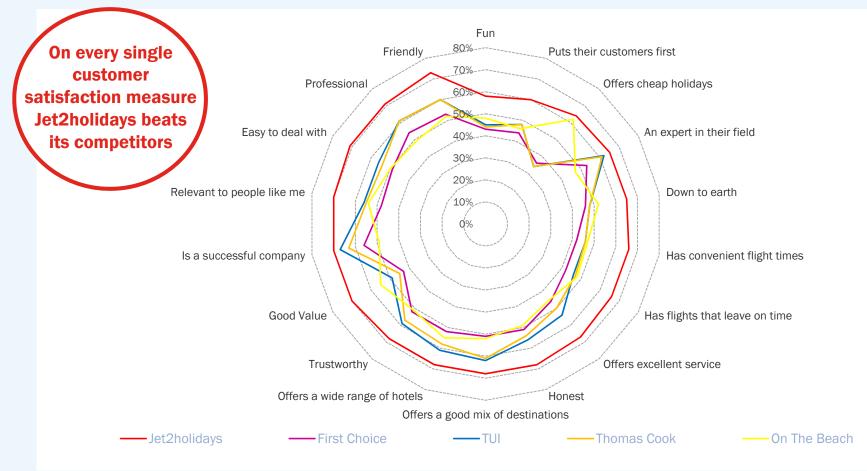

#### **RECOMMEND VS COMPETITORS – BRAND ATTRIBUTES**

Source: Large scale independent survey conducted by Trinity McQueen with Northern & Southern Leisure Travellers in the UK. Dec 2018.