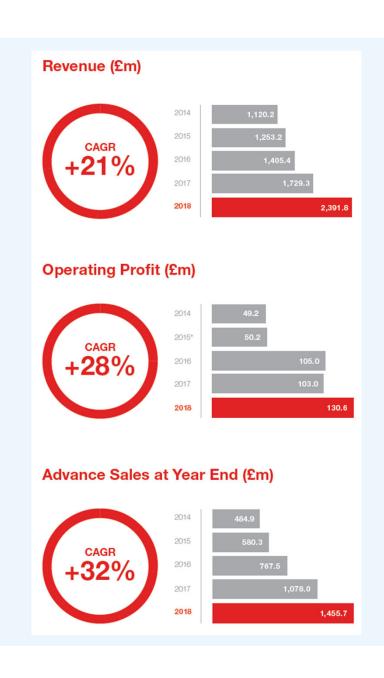

#### **DART GROUP YEAR END RESULTS**

Dart Group Year Ended 31st March 2018:

- Turnover was £2,391.8m; a 38% increase from 2017.
- Underlying (EBITDA) was £242.5m for 2018 (£190.0m, 2017).
- Underlying profit before FX revaluations and tax was £114.6m (£101.0m, 2017).
- The group's net cash position at the 31<sup>st</sup>
  March 2018 was £202.0m (£168.5m, 2017).
- The group had net assets of £528.9m (£431.4m, 2017).