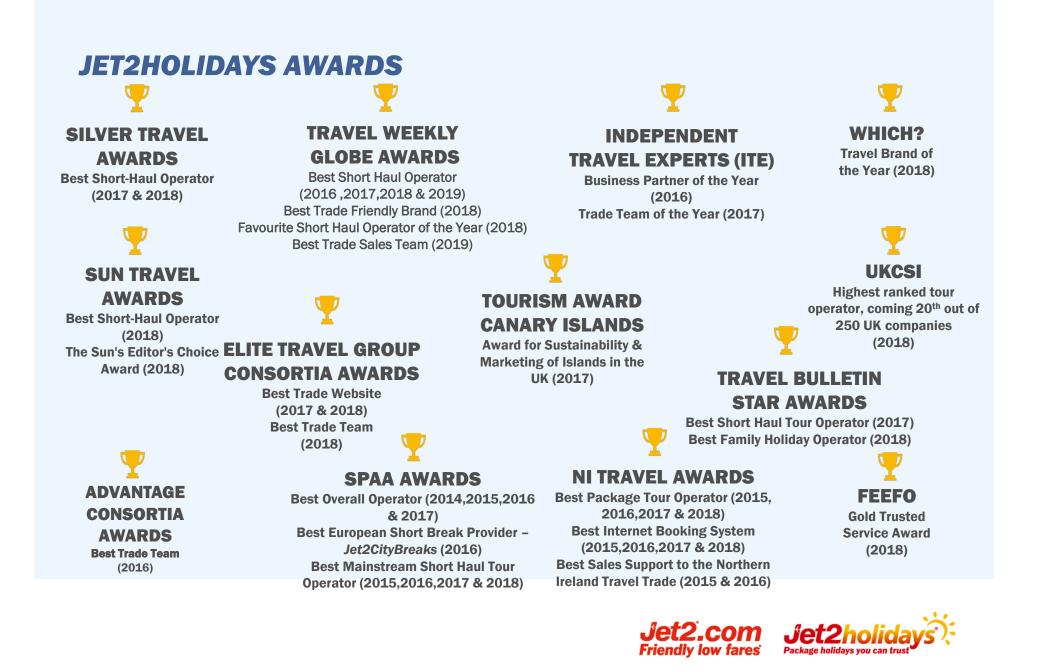

ote, Cyprus and Costa del Sol.
- From Summer 2018 all 4 Canary Islands were served, making the service available across 9 destinations.
- For Summer 2019 Costa Brava has been added.
- In total Free Resort Flight Check In will be available in 271 hotels & 50 in Cyprus
- Free Resort Flight Check-In alone employs 618 staff utilising 66 Jet2holidays branded trucks





### JET2.COM & JET2HOLIDAYS QUALITY & AWARDS



#### **RECOMMEND VS COMPETITORS**

How likely are you to recommend your Tour Operator (out of 10)?





#### **RECOMMEND VS COMPETITORS – BRAND ATTRIBUTES**



Source: Large scale independent survey conducted by Trinity McQueen with Northern & Southern Leisure Travellers in the UK. Dec 2018.



#### **JET2HOLIDAYS NET PROMOTER SCORE SUMMER 2018**





#### **JET2.COM AWARDS**







#### **TRUST PILOT**



| Easyjet         |     |  |  |  |  |  |  |
|-----------------|-----|--|--|--|--|--|--|
| Reviews 2,874 • | Bad |  |  |  |  |  |  |
| $\star$ $\star$ |     |  |  |  |  |  |  |



### TUI Reviews 2,253 • Poor



Ryanair Reviews 3,788 • Bad  $\checkmark$   $\checkmark$   $\checkmark$   $\checkmark$   $\checkmark$ 



#### Thomas Cook

Reviews 1,222 • Bad









### MARKET STATS & FLEET COMPARISON



#### THE UK MARKET TO CYPRUS S19

Summer 19 performance to date: Jet2holidays vs the Package Market (source GFK)

Overall Market -3.5%





#### THE UK MARKET TO PAPHOS S19

Summer 19 performance to date: Jet2holidays vs the Package Market (source GFK)

Overall Market -3.6%





#### THE UK MARKET TO LARNACA S19

Summer 19 performance to date: Jet2holidays vs the Packa