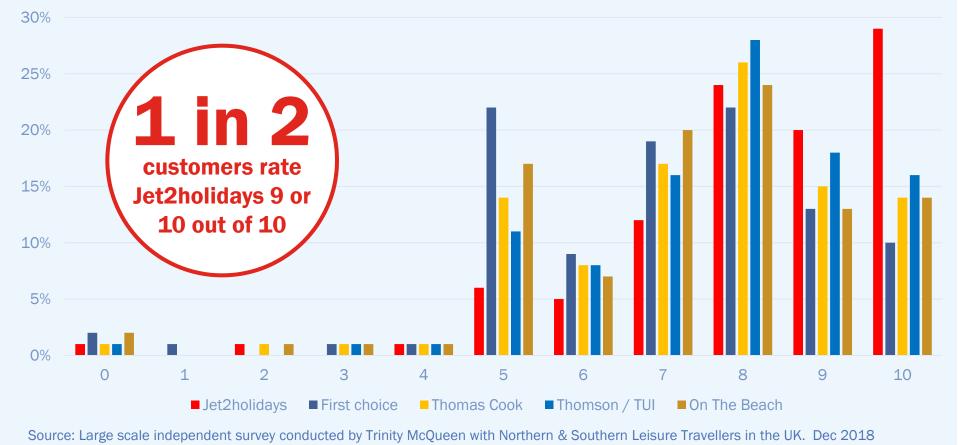

#### **RECOMMEND VS COMPETITORS**

How likely are you to recommend your Tour Operator (out of 10)?

#### **RECOMMEND VS COMPETITORS – BRAND ATTRIBUTES**

Source: Large scale independent survey conducted by Trinity McQueen with Northern & Southern Leisure Travellers in the UK. Dec 2018.