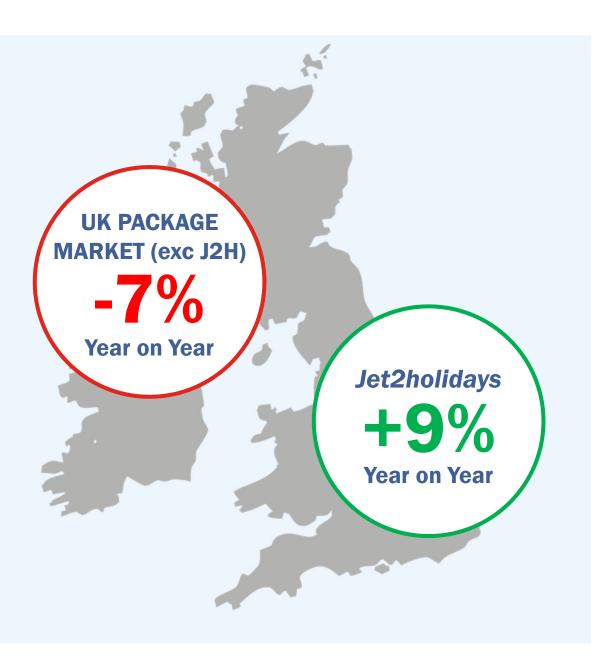

#### THE UK MARKET TO CYPRUS S19

Summer 19 performance to date: Jet2holidays vs the Package Market (source GFK)

Overall Market -3.5%

#### THE UK MARKET TO PAPHOS S19

Summer 19 performance to date: Jet2holidays vs the Package Market (source GFK)

Overall Market -3.6%

#### THE UK MARKET TO LARNACA S19

Summer 19 performance to date: Jet2holidays vs the Package Market (source GFK)

Overall Market -3.4%