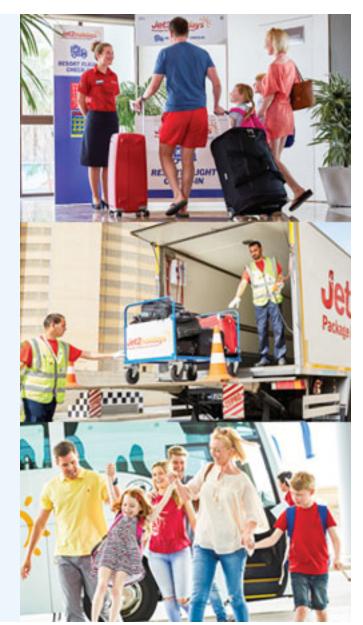

#### **FREE RESORT FLIGHT CHECK-IN**

- Extensive FREE service allowing customers to check-in for the airport at their hotel
- Free Resort Flight Check-In trialled in Benidorm in Summer 2015.
- In Summer 2016 the service extended to Majorca and Tenerife, soon followed by Lanzarote, Cyprus and Costa del Sol.
- From Summer 2018 all 4 Canary Islands were served, making the service available across 9 destinations.
- For Summer 2019 Costa Brava has been added.
- In total Free Resort Flight Check In will be available in 271 hotels & 50 in Cyprus
- Free Resort Flight Check-In alone employs 618 staff utilising 66 Jet2holidays branded trucks