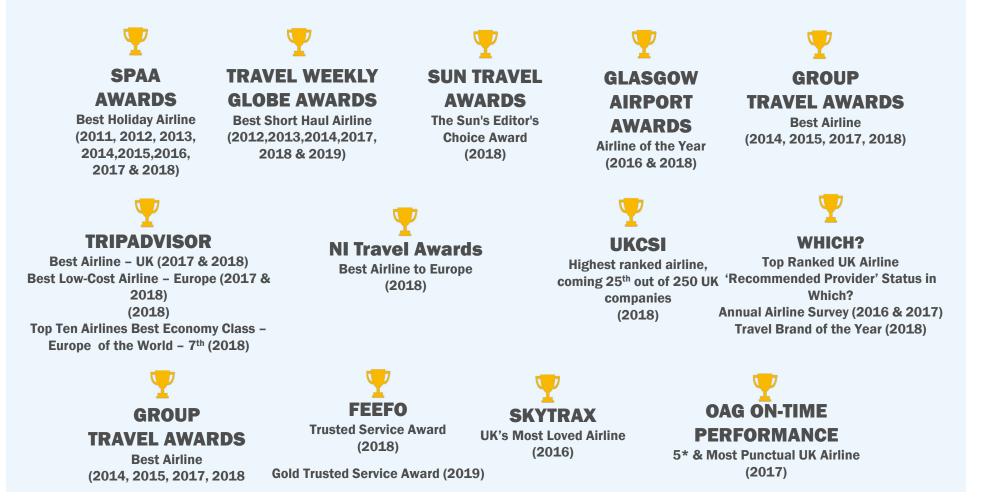

nzarote, Cyprus and Costa del Sol.
- From Summer 2018 all 4 Canary Islands were served, making the service available across 9 destinations.
- For Summer 2019 Costa Brava has been added.
- In total Free Resort Flight Check In will be available in 271 hotels & 50 in Cyprus
- Free Resort Flight Check-In alone employs 618 staff utilising 66 Jet2holidays branded trucks





### JET2.COM & JET2HOLIDAYS QUALITY & AWARDS



#### **RECOMMEND VS COMPETITORS**

How likely are you to recommend your Tour Operator (out of 10)?





#### **RECOMMEND VS COMPETITORS – BRAND ATTRIBUTES**



Source: Large scale independent survey conducted by Trinity McQueen with Northern & Southern Leisure Travellers in the UK. Dec 2018.



#### **JET2HOLIDAYS NET PROMOTER SCORE SUMMER 2018**





#### **JET2.COM AWARDS**







#### **TRUST PILOT**



| Easyjet         |     |  |  |  |  |  |  |
|-----------------|-----|--|--|--|--|--|--|
| Reviews 2,874 • | Bad |  |  |  |  |  |  |
| $\star$ $\star$ |     |  |  |  |  |  |  |



### TUI Reviews 2,253 • Poor



Ryanair Reviews 3,788 • Bad  $\checkmark$   $\checkmark$   $\checkmark$   $\checkmark$   $\checkmark$ 



#### Thomas Cook

Reviews 1,222 • Bad









### MARKET STATS & FLEET COMPARISON



#### THE UK MARKET TO CYPRUS S19

Summer 19 performance to date: Jet2holidays vs the Package Market (source GFK)

Overall Market -3.5%





#### THE UK MARKET TO PAPHOS S19

Summer 19 performance to date: Jet2holidays vs the Package Market (source GFK)

Overall Market -3.6%





#### THE UK MARKET TO LARNACA S19

Summer 19 performance to date: Jet2holidays vs the P