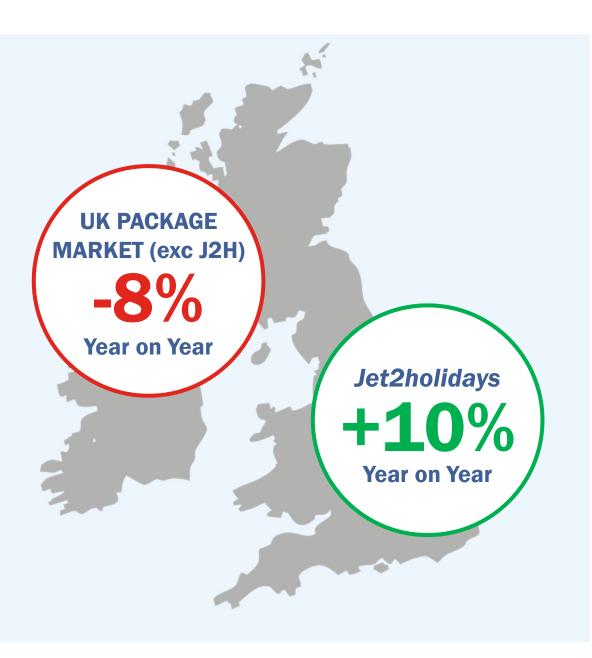

#### THE UK MARKET TO CYPRUS S19

Summer 19 performance to date: Jet2holidays vs the Package Market (source GFK)

Overall Market -3.5%

#### THE UK MARKET TO PAPHOS S19

Summer 19 performance to date: Jet2holidays vs the Package Market (source GFK)

Overall Market -3.6%

#### THE UK MARKET TO LARNACA S19

Summer 19 performance to date: Jet2holidays vs the Package Market (source GFK)

Overall Market -3.4%