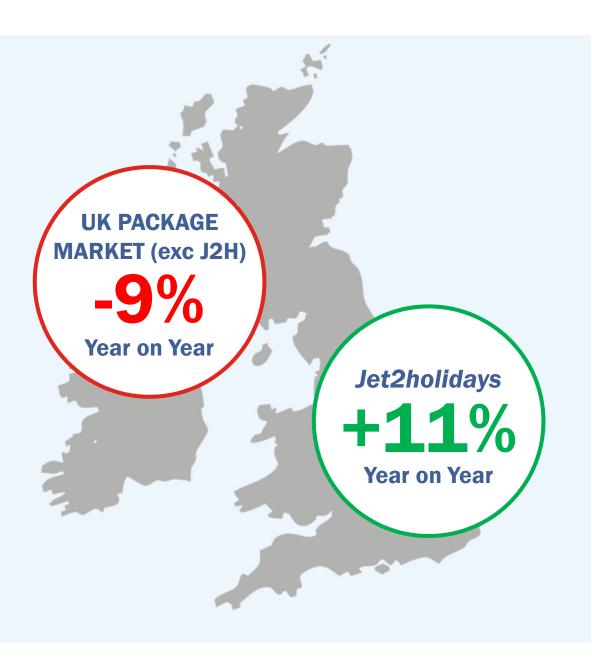

#### THE UK MARKET TO CYPRUS S19

Summer 19 performance to date: Jet2holidays vs the Package Market (source GFK)

Overall Market -3.5%

#### THE UK MARKET TO PAPHOS S19

Summer 19 performance to date: Jet2holidays vs the Package Market (source GFK)

Overall Market -3.6%

#### THE UK MARKET TO LARNACA S19

Summer 19 performance to date: Jet2holidays vs the Package Market (source GFK)

Overall Market -3.4%